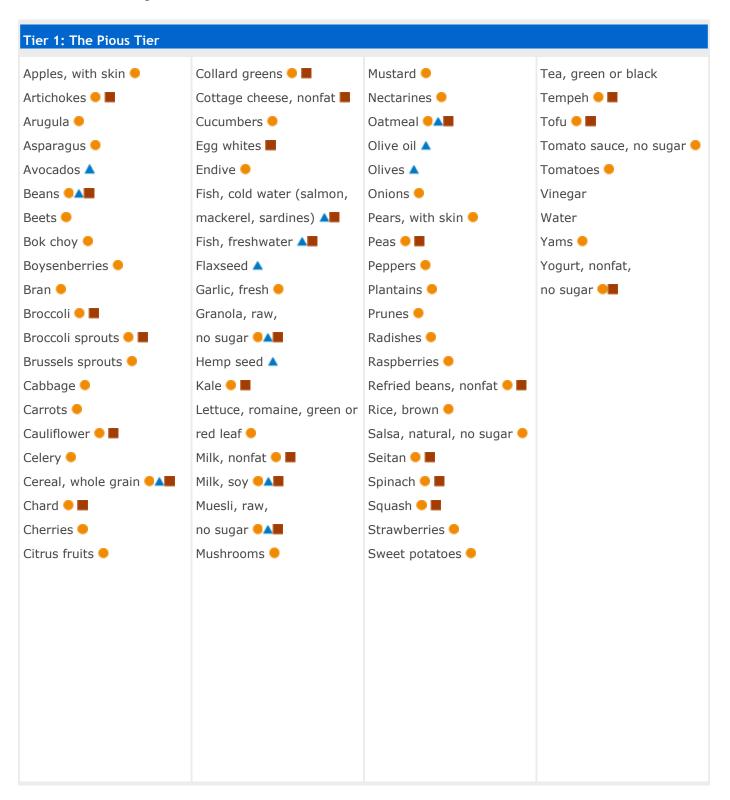

## Eat to carve your physique!

Michi's Ladder is a guideline, but we leave it to you to decide. If you only ate from Tiers 1 & 2, you would have a near-perfect diet!